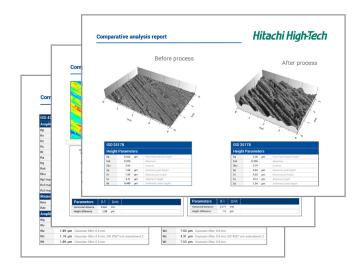

**3D reconstruction from four SEM images**Screw thread

**Quick and easy report publication**Comparing metal processing

Available in 11 different languages, Hitachi map 3D also offers **easy-to-use automation tools** to speed up analysis. The interactive workflow allows full traceability and easy fine-tuning at any time in the analysis process.

**Analysis reports** can be exported in standard formats for publication (Excel, PDF and Word-compatible RTF). All images can be output at up to 1200 dpi for integration into posters and presentations.