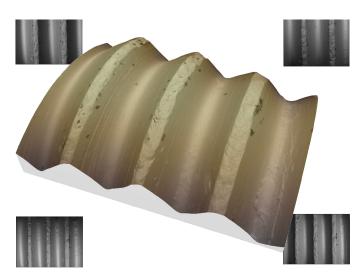

**3D reconstruction from four SEM images**Screw thread

**Quick and easy report publication**Comparing metal processing

Available in 11 different languages, Hitachi map 3D also offers **easy-to-use automation tools** to speed up analysis. The interactive workflow allows full traceability and easy fine-tuning at any time in the analysis process.